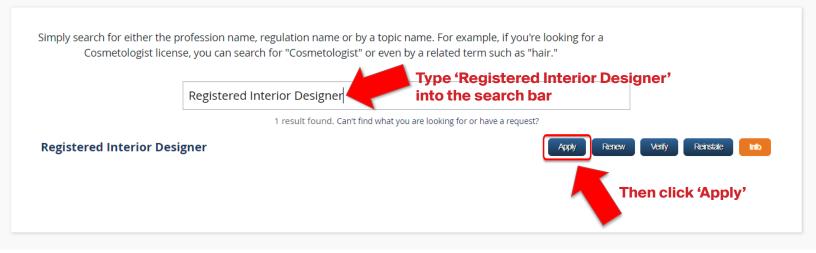

## Search by Profession, Regulation Name or Topic

- Simply search for either the profession name, regulation name or by a topic name. For example, if you're looking for a Cosmetologist license, you can search for "Cosmetologist" or even by a related term such as "hair".
- Results will include applications, renewals, verifications, reinstatements and more.
- Results will also include a list of requirements, fees and other important information associated with a regulation.
- The Regulatory Licenses currently available include those professions regulated and licensed within the Department of Commerce and Insurance, Division of Regulatory Boards, and the Department of Agriculture, Division of Consumer and Industry Services.