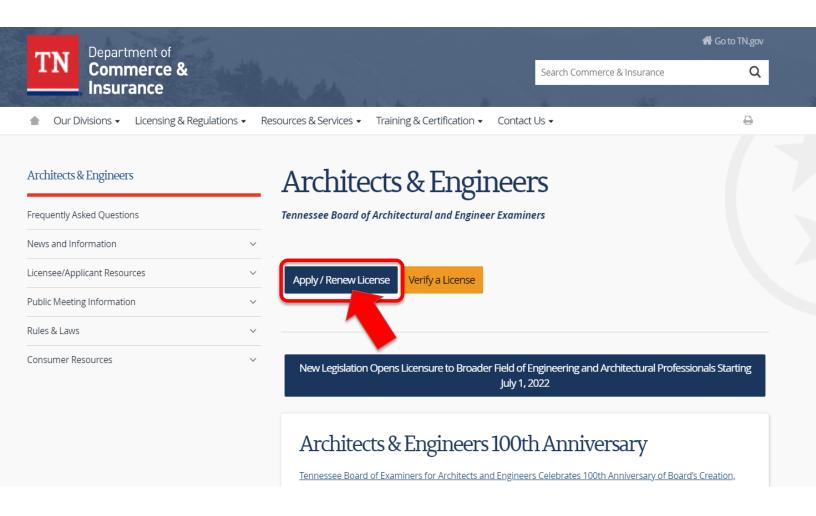

If you meet all of the requirements for registration and would like to apply, please click <u>here</u> then follow the instructions below: