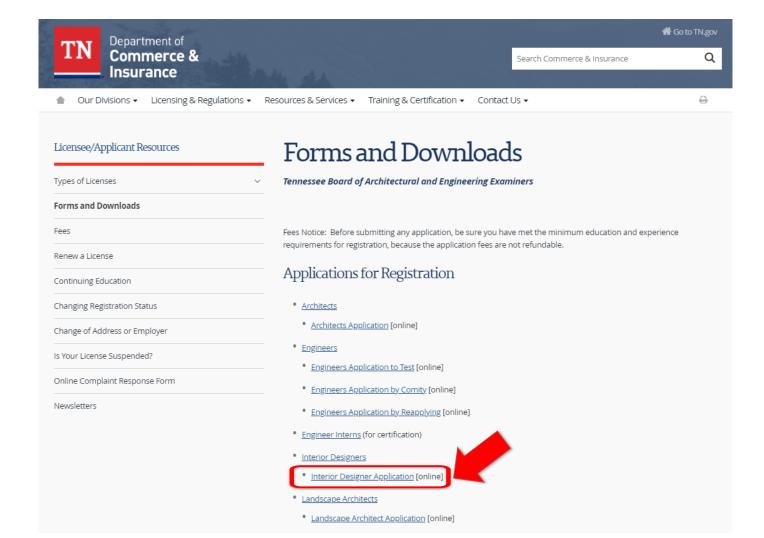

If you meet all of the requirements for registration and would like to apply, please click <u>here</u> then follow the instructions below: