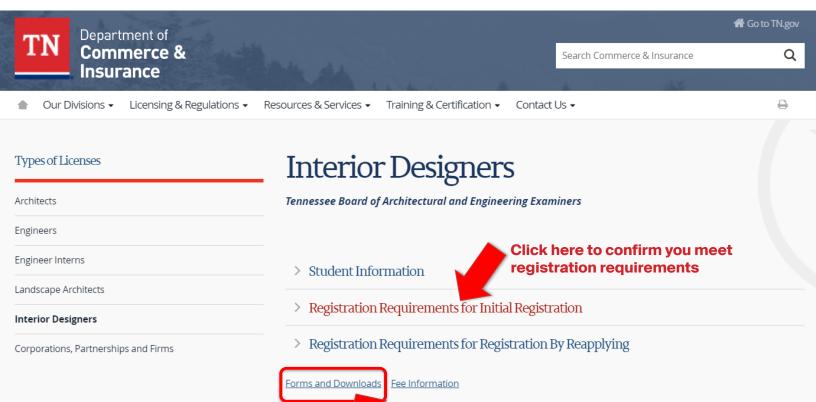

If you meet all of the requirements for registration and would like to apply, please click <u>here</u> then follow the instructions below: