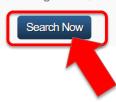

## Search by Profession, Regulation Name or Topic

- Simply search for either the profession name, regulation name or by a topic name. For example, if you're looking for a Cosmetologist license, you can search for "Cosmetologist" or even by a related term such as "hair".
- Results will include applications, renewals, verifications, reinstatements and more.
- Results will also include a list of requirements, fees and other important information associated with a regulation.
- The Regulatory Licenses currently available include those professions regulated and licensed within the Department of Commerce and Insurance, Division of Regulatory Boards, and the Department of Agriculture, Division of Consumer and Industry Services.